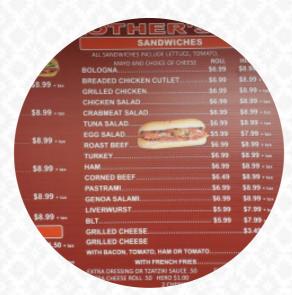

#### Brother's Deli Inc Menu

https://menulist.menu 345 Hempstead Turnpike, 11552, West Hempstead, US, United States (+1)5165059873



On this website, you can find the complete menu of Brother's Deli Inc from West Hempstead. Currently, there are **17** dishes and drinks up for grabs. For **changing offers**, please contact the owner of the restaurant directly. You can also contact them through their website. What <u>User</u> likes about Brother's Deli Inc:

These guys are awesome? Fresh healthy food. Everything they make is on point. Get the chicken cutlet on a hero with Everything you could need on it. One of the best sandwiches I've had in a long time. read more. What User doesn't like about Brother's Deli Inc:

I never like leaving bad reviews. Although I am extremely sick from the