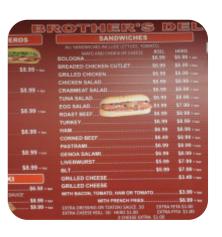

#### Brother's Deli Inc Menu

https://menulist.menu 345 Hempstead Turnpike, 11552, West Hempstead, US, United States (+1)5165059873

On this website, you can find the complete menu of Brother's Deli Inc from West Hempstead. Currently, there are **17** dishes and drinks up for grabs. For **changing offers**, please contact the owner of the restaurant directly. You can also contact them through their website. What <u>User</u> likes about Brother's Deli Inc: