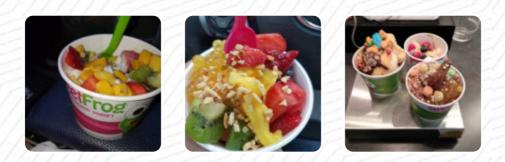

## Sweetfrog Menu

https://menulist.menu 2233 Matthews Township Pkwy, Matthews I-28105, United States (+1)7048460550

A <u>complete menu of Sweetfrog</u> from Matthews covering all **10** courses and drinks can be found here on the menu. For *seasonal or weekly deals*, please get in touch via phone or use the contact details provided on the website. What <u>User</u> likes about Sweetfrog:

If you like frozen yogurt and great icecream, go to sweet frog. Lots of toppings and you get to serve yourself. But be advised your purchase will be weighed. My first visit I didn't know this, and my total was over \$12...But it was well worth it!! read more. Sweetfrog from Matthews is a good place for a bar to a cocktail after work and be able to sit with friends or alone, In addition, the drinks menu that is offered in this established eatery is impressive. It offers a diverse selection of beers from the region and the whole world.