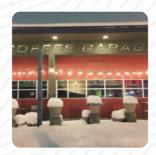

## Flying M Coffee Garage

1314 2nd St S, Nampa I-83651-3902, United States **Opening Hours:** 

Saturday 07:30 -21:00 Sunday 07:30 -18:00 Monday 06:30 -21:00 Tuesday 06:30 -21:00 Wednesday 06:30 -21:00 Thursday 06:30 -21:00 Friday 06:30 -21:00