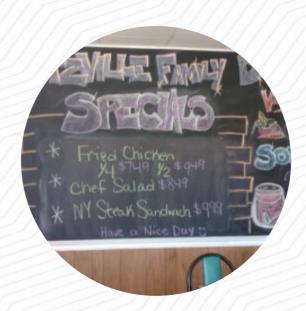

# Wentzville Family Diner Menu

https://menuweb.menu
909 Main Plaza Dr, 63385, Wentzville, US, United States
(+1)6368561456 - https://facebook.com/WentzvilleFamilyDiner/