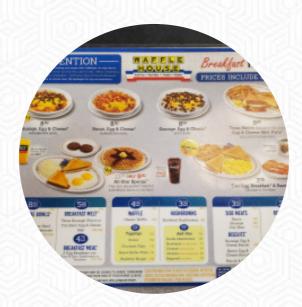

## Waffle House Menu

\$9.9

\$9.9

#### Non alcoholic drinks Plates Brunch **WATER WAFFLE** Süße Desserts **Lunch & Dinner Specialties CREPES** CHEESESTEAK MELT HASHBROWN \$9.9 **BOWL** CHICKEN MELT HASHBROWN Side dishes \$9.9 **BOWL CITY HAM** \$3.8 **Breakfast** Indian SAUSAGE EGG CHEESE \$9.9 **HASHBROWN BOWL CHAI TEA MIXTURE** \$2.6

#### Breakfast Side Orders

MINUTE MAID LEMONADE

GRITS

Beverages

**COFFEE** 

### Ingredients Used

HAM EGG CHEESE HASHBROWN

**BACON EGG CHEESE** 

**HASHBROWN BOWL** 

**BOWL** 

BACON \$3.8 SAUSAGE \$3.8 EGGS