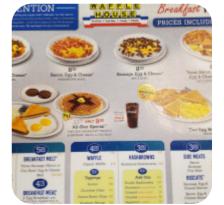

## Waffle House Menu

\$9.9

\$9.9

#### Non alcoholic drinks Plates Brunch **WATER WAFFLE** Süße Desserts **Lunch & Dinner Specialties CREPES** CHEESESTEAK MELT HASHBROWN \$9.9 **BOWL** CHICKEN MELT HASHBROWN Side dishes \$9.9 **BOWL CITY HAM** \$3.8 **Breakfast** Indian SAUSAGE EGG CHEESE \$9.9 **HASHBROWN BOWL CHAI TEA MIXTURE** \$2.6

\$2.6

#### Breakfast Side Orders

MINUTE MAID LEMONADE

GRITS

Beverages

**COFFEE** 

### Ingredients Used

HAM EGG CHEESE HASHBROWN

**BACON EGG CHEESE** 

**HASHBROWN BOWL** 

**BOWL** 

BACON \$3.8 SAUSAGE \$3.8 EGGS