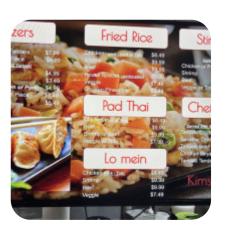

## Kim's Kitchen Menu

|      | 00 |
|------|----|
| 1000 |    |

| Snacks                        |       | Lomein                    |       |
|-------------------------------|-------|---------------------------|-------|
| VEGGIE LOMEIN                 | \$7.5 | SHRIMP OR BEEF LOMEIN     | \$9.5 |
| Side dishes                   |       | Popular Items             |       |
| ONION RINGS                   | \$4.5 | VEGGIE WITH TOFU          | \$8.0 |
| Rice                          |       | Salads And More!          |       |
| CHICKEN PINE APPLE FRIED RICE | \$9.0 | SEABREEZE SALAD           | \$5.0 |
| Starters & Salads             |       | Sandwiches                |       |
| FRIES                         |       | HAM OR BBQ PORK SANDWICH  | \$5.0 |
| Chicken dishes                |       | BBQ BEEF SANDWICH         | \$6.0 |
| CHICKEN FINGERS               |       | Fried Rice                |       |
|                               |       | SHRIMP OR BEEF FRIED RICE | \$9.5 |
| Rice Dishes                   |       | FRIED RICE                |       |
| CHICKEN FRIED RICE            |       | A                         |       |
| Δ                             |       | Ingredients Used          |       |
| Pad Thai                      |       | CHICKEN                   |       |
| CHICKEN, PORK OR HAM PAD THAI | \$8.0 | RICE                      |       |