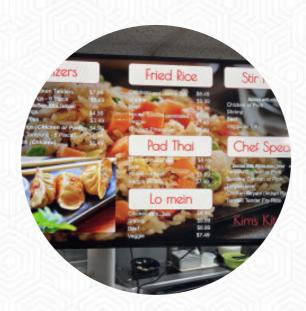

## Kim's Kitchen Menu

|      | 00 |
|------|----|
| 1000 |    |

| Snacks                        |       | Lomein                    |       |
|-------------------------------|-------|---------------------------|-------|
| VEGGIE LOMEIN                 | \$7.5 | SHRIMP OR BEEF LOMEIN     | \$9.5 |
| Side dishes                   |       | Popular Items             |       |
| ONION RINGS                   | \$4.5 | VEGGIE WITH TOFU          | \$8.0 |
| Rice                          |       | Salads And More!          |       |
| CHICKEN PINE APPLE FRIED RICE | \$9.0 | SEABREEZE SALAD           | \$5.0 |
| Starters & Salads             |       | Sandwiches                |       |
| FRIES                         |       | HAM OR BBQ PORK SANDWICH  | \$5.0 |
| Chicken dishes                |       | BBQ BEEF SANDWICH         | \$6.0 |
| CHICKEN FINGERS               |       | Fried Rice                |       |
|                               |       | SHRIMP OR BEEF FRIED RICE | \$9.5 |
| Rice Dishes                   |       | FRIED RICE                |       |
| CHICKEN FRIED RICE            |       | A                         |       |
| Δ                             |       | Ingredients Used          |       |
| Pad Thai                      |       | CHICKEN                   |       |
| CHICKEN, PORK OR HAM PAD THAI | \$8.0 | RICE                      |       |