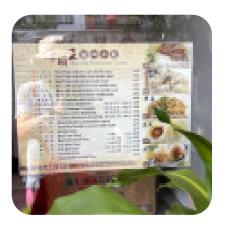

## Shu Jiao Fu Zhou Menu

Non Alcoholic Drinks

**WATER** 

Soups

**HOT AND SOUR SOUP** 

**Drinks** 

**DRINKS** 

Starters & Salads

**FRENCH FRIES** 

**Noodles** 

**EGG NOODLES** 

**Sides** 

**SOY SAUCE** 

**Restaurant Category** 

**VEGETARIAN** 

**Side Dishes** 

**RICE** 

**PICKLES** 

Sauces

**PEANUT SAUCE** 

BBQ

These Types Of Dishes Are Being Served

**MEAT** 

**FISH** 

SOUP

**PASTA** 

**CHICKEN** 

**NOODLES** 

Ingredients Used

**PORK MEAT** 

**EGG** 

**ONION** 

**SEAFOOD** 

**PEANUT BUTTER** 

**CHILI** 

**BUTTER** 