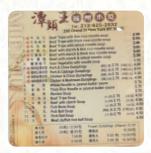

## Shu Jiao Fu Zhou Menu

Non Alcoholic Drinks

**WATER** 

Soups

**HOT AND SOUR SOUP** 

**Drinks** 

**DRINKS** 

Starters & Salads

**FRENCH FRIES** 

**Noodles** 

**EGG NOODLES** 

**Sides** 

**SOY SAUCE** 

**Restaurant Category** 

**VEGETARIAN** 

**Side Dishes** 

**RICE** 

**PICKLES** 

Sauces

**PEANUT SAUCE** 

BBQ

These Types Of Dishes Are Being Served

**MEAT** 

**FISH** 

SOUP

**PASTA** 

**CHICKEN** 

**NOODLES** 

Ingredients Used

**PORK MEAT** 

**EGG** 

**ONION** 

**SEAFOOD** 

**PEANUT BUTTER** 

**CHILI** 

**BUTTER** 