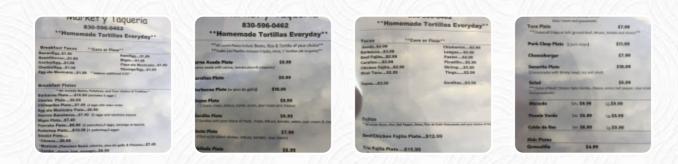

## Dos Hermanos Market Menu

https://menulist.menu 1404 N Phillips Ranch Rd, 78654, Marble Falls, US, MARBLE FALLS, United States (+1)8309531011,(+1)8305960462



A complete <u>menu</u> of Dos Hermanos Market from MARBLE FALLS covering all **11** courses and drinks can be found here on the card. For seasonal or weekly deals, please get in touch via phone or use the contact details provided on the website. What <u>User</u> likes about Dos Hermanos Market:

Large delicious tacos at a low price. It's a small place and can get busy. So, it's best to call in your order about 10 minutes ahead of time. They have a drive-thru and small dining area. I've tried a lot of the taco places in the Granite Shoals, Marble Falls, and Burnet area...and Dos Hermanos is my favorite. <u>read more</u>. What <u>User</u> doesn't like about Dos Hermanos Market:

terrible tacos. potato and egg, blah, they don't even mix the egg with milk, just throw an egg on the grill and