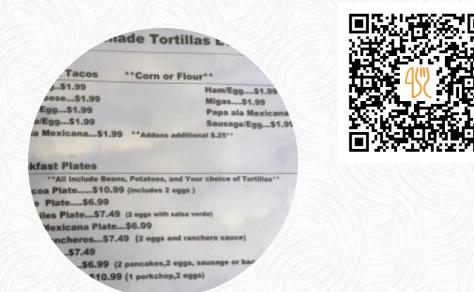

## Dos Hermanos Market Menu

https://menulist.menu 1404 N Phillips Ranch Rd, 78654, Marble Falls, US, MARBLE FALLS, United States (+1)8309531011,(+1)8305960462



A complete <u>menu</u> of Dos Hermanos Market from MARBLE FALLS covering all **11** courses and drinks can be found here on the card. For seasonal or weekly deals, please get in touch via phone or use the contact details provided on the website. What <u>User</u> likes about Dos Hermanos Market:

Large delicious tacos at a low price. It's a small place and can get busy. So, it's best to call in your order about 10 minutes ahead of time. They have a drive-thru and small dining area. I've tried a lot of the taco places in the Granite Shoals, Marble Falls, and Burnet area...and Dos Hermanos is my favorite. <u>read more</u>. What <u