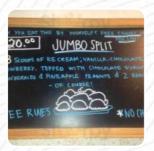

## Poppy's Ice Cream And Coffee House Menu

Non alcoholic drinks

**CHAI** 

10 most popular

**SHAKE** 

Süßes

**MUFFINS** 

Dessert

**SORBET** 

SALSAS

**CHIPOTLE** 

Ice cream\*

**VANILLA** 

**Condiments** 

**SYRUP** 

Add - Ons

**SOUR CREAM** 

**Biscuits and Cookies** 

COOKIE

Restaurant Category

**VEGAN** 

These types of dishes are being served

**ICE CREAM** 

Coffee

**COFFEE** 

**CHAI LATTE** 

Ingredients Used

**COCONUT** 

**CHOCOLATE** 

**SEAFOOD** 