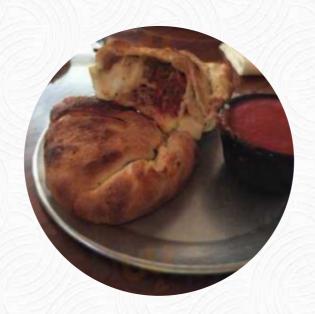

## Main Slice Menu

https://menulist.menu 235 SE Main Street, Lee's Summit I-64063-2331, United States (+1)8166005184 - http://www.mainslice.com









Here you can find the <a href="menu">menu</a> of Main Slice in Lee's Summit. At the moment, there are 16 dishes and drinks on the card. You can inquire about changing offers via phone. What <a href="User">User</a> likes about Main Slice:

Food was delicious and the Sporting KC Water (not water, but an amazing alcoholic beverage) was delightful. Nigel was our waiter and he was the sweetest! He was on top of everything and SUPER helpful with any questions. Would definitely recommend! <a href="read more">read more</a>. You can use the WLAN of the place at no extra cost, And into the accessible spaces also come clientele with wheelchairs