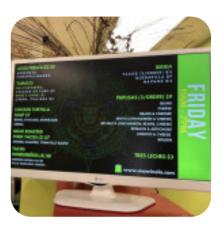

## Mawi Nola Menu

<u>https://menuweb.menu</u> 5050 W Esplanade Ave Ste C, 70006, Metairie, US, United States (+1)5046442624 - http://www.mawinola.com/

Here you can find the <u>menu</u> of Mawi Nola in Metairie. At the moment, there are **15** meals and drinks on the card.

#### **Main Courses**

NACHOS

#### Sauces

GUACAMOLE

#### Appetizer

CEVICHE

#### Dessert

THREE MILKS

### Soft Drinks

JUICE

#### **Mexican Dishes**

TACOS