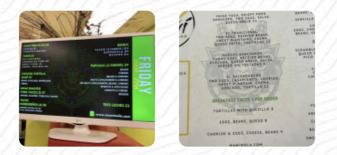

## Mawi Nola Menu

<u>https://menuweb.menu</u> 5050 W Esplanade Ave Ste C, 70006, Metairie, US, United States (+1)5046442624 - http://www.mawinola.com/

Here you can find the <u>menu</u> of Mawi Nola in Metairie. At the moment, there are **15** meals and drinks on the card.

#### **Main Courses**

NACHOS

#### Sauces

GUACAMOLE

#### Appetizer

CEVICHE

#### Dessert

THREE MILKS

### Soft Drinks

JUICE

#### **Mexican Dishes**

TACOS