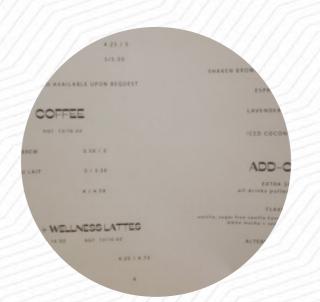

## Foam Coffee Menu

<u>https://menulist.menu</u> 313 E 22nd Ave, 36542, Gulf Shores, US, United States +12519480660 - http://www.foamcoffeeandshop.com/

On this website, you can find the *complete <u>menu</u> of Foam Coffee* from <u>Gulf Shores</u>. Currently, there are **16** menus and drinks available. For **changing offers**, please contact the restaurant owner directly. You can also contact them through their website. What <u>User</u> likes about Foam Coffee: