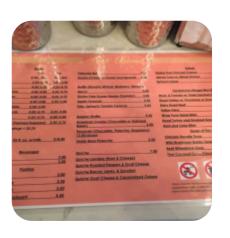

# Café Blériot Xi Menu

### Sandwiches

**HAM AND CHEESE** 

### **Dessert**

**MATCHA** 

### Little things

**CROISSANT** 

## **Speciality Beverages**

**COLD BREW** 

### Restaurant Category

**FRENCH** 

# These types of dishes are being served

**PANINI** 

## Coffee

**CAPPUCCINO** 

**ESPRESSO** 

**COFFEE** 

**MATCHA LATTE** 

### Ingredients Used

CHEESE HAM BEANS

**CHOCOLATE** 

**APPLE** 

**MOZZARELLA PASTA** 