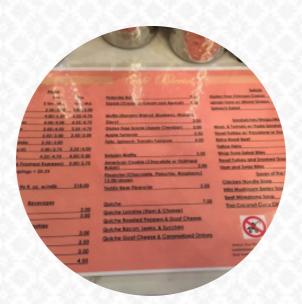

## Café Blériot Xi Menu

https://menulist.menu

226 E 83rd St, 10028, New York, US, Broad Channel, United States +16462449539 - https://www.cafebleriotnyc.com/









On this site, you can find the *complete* <u>menu</u> of Café Blériot Xi from Broad Channel. Currently, there are <u>16</u> meals and drinks up for grabs. For **changing offers**, please contact the restaurant owner directly. You can also contact them through their website. What <u>User</u> likes about Café Blériot Xi:

Came in for a quick bite and coffee and was so glad we stumbled upon Cafe Bleriot! The service was exceptional! The host was so kind and helpful. She gave us great options of what to try for food and the cold brew with hazelnut was delicious. Definitely try this cafe !Food: 5/5 read more. As a visitor, y