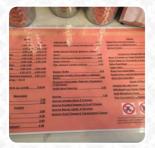

## Café Blériot Xi Menu

https://menulist.menu

226 E 83rd St, 10028, New York, US, Broad Channel, United States +16462449539 - https://www.cafebleriotnyc.com/









On this site, you can find the *complete* <u>menu</u> of Café Blériot Xi from Broad Channel. Currently, there are <u>16</u> meals and drinks up for grabs. For **changing offers**, please contact the restaurant owner directly. You can also contact them through their website. What <u>User</u> likes about Café Blériot Xi:

Came in for a quick bite and coffee and was so glad we stumbled upon Cafe Bleriot! The service was exceptional! The host was so kind and helpful. She gave us great options of what to try for food and the cold brew with hazelnut was delicious. Definitely try this cafe !Food: 5/5 read more. As a visitor, you can use the WiFi of the place at no extra cost. The comprehensive selection of coffee and tea specialties greatly enhances the value of a visit to Café Blériot Xi