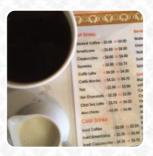

## Café Blériot Xi Menu

https://menulist.menu

226 E 83rd St, 10028, New York, US, Broad Channel, United States +16462449539 - https://www.cafebleriotnyc.com/









On this site, you can find the *complete* <u>menu</u> of Café Blériot Xi from Broad Channel. Currently, there are <u>16</u> meals and drinks up for grabs. For **changing offers**, please contact the restaurant owner directly. You can also contact them through their website. What <u>User</u> likes about Café Blériot Xi:

Came in for a quick bite and coffee and was so glad we stumbled upon Cafe Bleriot! The service was exceptional! The host was so kind and helpful. She gave us great options of what to try for food and the cold brew with hazelnut was delicious. Definitely try this cafe !Food: 5/5 read more. As a visitor, you can use the WiFi of the place at no extra cost. The comprehensive selection of coffee and tea specialties greatly enhances the value of a visit to Café Blériot Xi, Yo