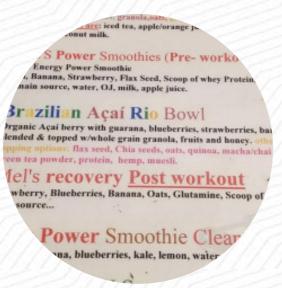

## The Coffee Mill Menu

<u>https://menuweb.menu</u>
127 Rehoboth Ave Ste B, Rehoboth Beach I-19971-2157, United States, REHOBOTH BEACH

+13022277530 - http://www.coffees2u.com







# The Coffee Mill Menu



#### **Drinks**

**DRINKS** 

#### **Hot Drinks**

**COFFEE** 

#### **Bread**

**BAGEL** 

#### **Hot Drink**

**HOT CHOCOLATE** 

#### Coffee

**ESPRESSO** 

**DECAF** 

# These Types Of Dishes Are Being Served

**BREAD** 

**ICE CREAM** 

### **Restaurant Category**



# **Ingredients Used**

**CHOCOLATE** 

**CHEESE** 

**CREAM CHEESE** 

**RASPBERRY** 

## The Coffee Mill

127 Rehoboth Ave Ste B, Rehoboth Beach I-19971-2157, United States, REHOBOTH BEACH **Opening Hours:** 

Made with menuweb.menu