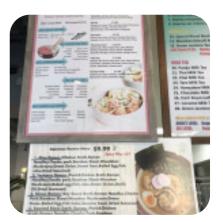

#### Panda Tea Menu

https://menulist.menu 5521 Greenville Ave #108, 75206, Dallas, US, Dallas/Ft Worth AP, United States (+1)9726852357

Here you can find the menu of Panda Tea in Dallas/Ft Worth AP. At the moment, there are 16 courses and drinks on the card. You can inquire about changing offers via phone. What User likes about Panda Tea:
This place is awesome!! We came here before for boba tea and it never disappoints! FURTHERMORE, last time we came here (couple of weeks ago) we looked at a ramen menu that we had not noticed before! We had the chance to try their ramen today and it's a winner!! We always try different ramens and have our favorites, but this one is now one of the best ones. Top 3 in Dallas for sure! So yeah! Do not sleep on their rame... read more. The diner is accessible and can therefore also be used with a wheelchair or physical disabilities, and there is no-charge WiFi. A visit to Panda Tea is particularly valuable due to the extensive selection of coffee and tea specialties.

### Panda Tea Menu