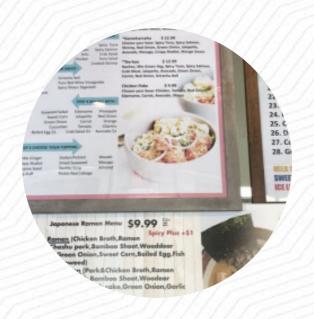

#### Panda Tea Menu

https://menulist.menu 5521 Greenville Ave #108, 75206, Dallas, US, Dallas/Ft Worth AP, United States (+1)9726852357

Here you can find the menu of Panda Tea in Dallas/Ft Worth AP. At the moment, there are 16 courses and drinks on the card. You can inquire about changing offers via phone. What User likes about Panda Tea:
This place is awesome!! We came here before for boba tea and it never disappoints! FURTHERMORE, last time we came here (couple of weeks ago) we looked at a ramen menu that we had not noticed before! We had the chance to try their ramen today and it's a winner!! We always try different ramens and have our favorites, but this one is now one of the best ones. Top 3 in Dallas for sure! So yeah! Do not sleep on their rame... read more. The diner is accessible and can therefore also be used with a wheelchair or physical disabilities, and there is no-charge WiFi. A visit to Panda Tea is particularly valuable due to the extensive selection of coffee and tea specialties.

#### Noodle

RAMEN