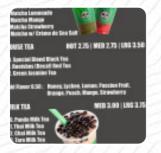

#### Panda Tea Menu

https://menulist.menu 5521 Greenville Ave #108, 75206, Dallas, US, Dallas/Ft Worth AP, United States (+1)9726852357









Here you can find the menu of Panda Tea in Dallas/Ft Worth AP. At the moment, there are 16 courses and drinks on the card. You can inquire about changing offers via phone. What User likes about Panda Tea:
This place is awesome!! We came here before for boba tea and it never disappoints! FURTHERMORE, last time we came here (couple of weeks ago) we looked at a ramen menu that we had not noticed before! We had the chance to try their ramen today and it's a winner!! We always try different ramens and have our favorites, but this one is now one of the best ones. Top 3 in Dallas for sure! So yeah! Do not sleep on their rame... read more. The diner is accessible and can therefore also be used with a wheelchair or physical disabilities, and there is no-charge WiFi. A visit to Panda Tea is