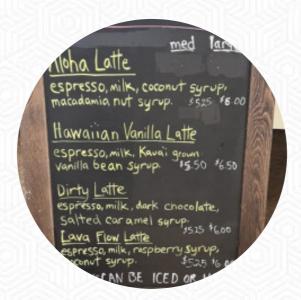

## Kind Koffee Company Menu

#### For the small hunger

**BAGEL** 

Soft drinks

**LEMONADE** 

Ice cream\*

**VANILLA** 

Hot drinks

**TEA** 

**Condiments** 

**SYRUP** 

Hot Drink

**HOT CHOCOLATE** 

**Drinks** 

**DRINKS** 

**Speciality Beverages** 

**COLD BREW** 

Super Foods

**AVOCADO TOAST** 

These types of dishes are being served

**TOSTADAS** 

Coffee

Ingredients Used

COCONUT

**CHOCOLATE** 