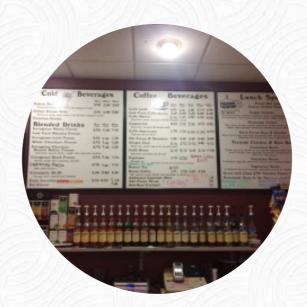

### Stark Street Espresso Menu

https://menulist.menu 26729 SE Stark St, 97060, Troutdale, US, United States (+1)5034911664

A comprehensive menu of Stark Street Espresso from Troutdale covering all <u>16</u> menus and drinks can be found here on the food list. For changing offers, please get in touch via phone or use the contact details provided on the website. What <u>User</u> likes about Stark Street Espresso:

### Stark Street Espresso Menu

## Stark Street Espresso Menu