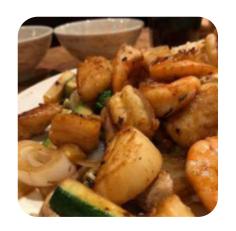

## Sakura Japanese Steak House Menu

Non alcoholic drinks

**WATER** 

Side dishes

**MIXED VEGETABLES** 

**Beef dishes** 

**FILET MIGNON** 

Sushi Specials

Ingredients Used

**CHICKEN** 

**MEAT** 

**VEGETABLES** 

**TOFU** 

**SCALLOPS** 

**EGGS** 

**RICE** 