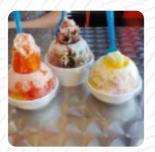

## **Restaurant Category**

**DESSERT** 

# These Types Of Dishes Are Being Served

ICE CREAM
DESSERTS