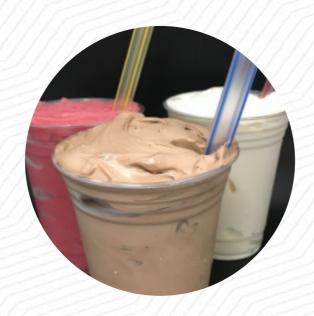

## Wanna Chill? Menu

https://menuweb.menu 800 S Pacific Coast Hwy, Redondo Beach I-90277-4700, United States (+1)3103162445 - http://wannachillshaveice.com/









## Wanna Chill? Menu



#### Pizza

**PIZZA TEXAS** 

## **Sandwiches**

**CALIFORNIA SANDWICH** 

#### **Drinks**

**DRINKS** 

## Chicken

PINEAPPLE CHICKEN

#### **Shakes**

**SHAKE** 

## **Restaurant Category**

**DESSERT** 

#### Dessert

**CHOCOLATE SHAKE** 

**SORBET** 

# These Types Of Dishes Are Being Served

ICE CREAM
DESSERTS

## Ingredients Used

**SYRUP** 

**CHOCOLATE** 

**YOGURT** 

COCONUT

**MANGO** 

CORN

## Wanna Chill?

800 S Pacific Coast Hwy, Redondo Beach I-90277-4700, United States

#### **Opening Hours:**

Monday 12:00 -21:00 Tuesday 12:00 -21:00 Wednesday 12:00 -21:00 Thursday 12:00 -21:00 Fr