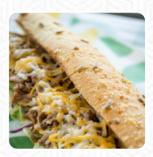

Why it seem like silly Indian people don't care Scott their job. This lady did not have a pleasant look on her face, didn't spead my mAyo just put a huge glob on one spot. Chicken teriyaki was cold, had my bread toasted and it was still cold, sweet onion sauce was very thick. Awful <a href="read more">read more</a>. For the small hunger in between, Subway from Bridgeport offers scrumptious sandwiches, healthy salads, and other small dishes, as well as cold and hot beverages, and you can enjoy here delicious American menus like <a href="Burger or Barbecue">Burger or Barbecue</a>. One also grills <a href="South More with fresh fish">South More with fresh fish</a>, meat, as well as beans and potatoes.