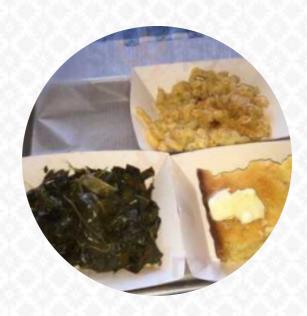

## The Butcher's Smokehouse Menu

https://menuweb.menu 115 S State Road 46, Bloomington I-47408-4435, United States +18123366328 - http://bloomingtonmeat.com/









## The Butcher's Smokehouse Menu



#### **Sandwiches**

**PULLED PORK SANDWICH** 

#### **Side Dishes**

**PICKLES** 

#### **Sauces**

**BBQ** 

#### Main

**PULLED PORK** 

### **Restaurant Category**

**ITALIAN** 

# These Types Of Dishes Are Being Served

**FISH** 

**PANINI** 

**MEAT** 

**PASTA** 

## Ingredients Used

**SEAFOOD** 

**PORK MEAT** 

**CHEESE** 

**SALAMI** 

**SAUSAGE** 

**ITALIAN SAUSAGE** 

**OKRA** 

## The Butcher's Smokehouse

115 S State Road 46, Bloomington I-47408-4435, United States

#### **Opening Hours:**

Monday 09:00 -18:30 Tuesday 09:00 -18:30 Wednesday 09:00 -18:30 Thursday 09:00 -