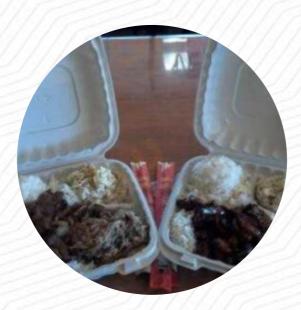

The food was really good. I had the Kalua pork, which came with Mac salad and rice. They have a lot of seasonings you can add on for yourself. The snack portion was plenty for lunch and reasonably priced. The outside landscaping needs some clean up but the inside was clean. read more.