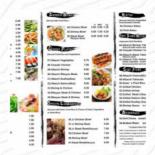

## Kobe Hibachi Grill Sushi Menu

https://menuweb.menu
1040 King George Blvd, 31419, Savannah, US, United States
+19129272008 - http://missunderstood783.wixsite.com/chinatastekobe

## Kobe Hibachi Grill Sushi

1040 King George Blvd, 31419, Savannah, US, United States **Opening Hours:** 

Tuesday 11:00-22:00 Wednesday 11:00-22:00 Thursday 11:00-22:00 Friday 11:00-22:00 Saturday 11:00-22:00 Sunday 11:00-22:00