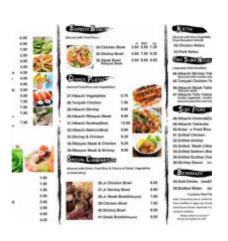

## Kobe Hibachi Grill Sushi Menu

https://menuweb.menu
1040 King George Blvd, 31419, Savannah, US, United States
+19129272008 - http://missunderstood783.wixsite.com/chinatastekobe

## Kobe Hibachi Grill Sushi

1040 King George Blvd, 31419, Savannah, US, United States **Opening Hours:** 

Tuesday 11:00-22:00 Wednesday 11:00-22:00 Thursday 11:00-22:00 Friday 11:00-22:00 Saturday 11:00-22:00 Sunday 11:00-22:00