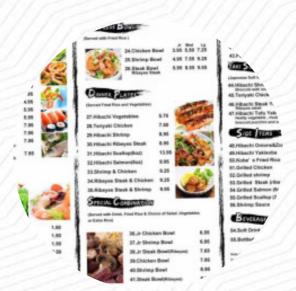

## Kobe Hibachi Grill Sushi Menu

https://menuweb.menu
1040 King George Blvd, 31419, Savannah, US, United States
+19129272008 - http://missunderstood783.wixsite.com/chinatastekobe

## Kobe Hibachi Grill Sushi

1040 King George Blvd, 31419, Savannah, US, United States **Opening Hours:** 

Tuesday 11:00-22:00 Wednesday 11:00-22:00 Thursday 11:00-22:00 Friday 11:00-22:00 Saturday 11:00-22:00 Sunday 11:00-22:00