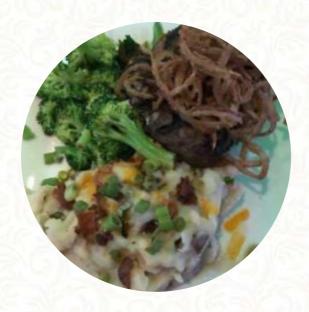

The staff was very attentive and helpful. Had fun with the family. Food was amazing, floor staff was very helpful. Will definitely recommend and come backFood: 5/5 <u>read more</u>. As a guest, you can use the WLAN of the place free of charge. Should you wish to sample fine American meals like burgers or barbecue, then Dave Buster's Torrance in Torrance is the ideal place for you, Furthermore, the drinks list in this restaurant is impressive and offers a good and comprehensive diversity of beers from the area and from worldwide, which are definitely worth a try. Here they also cook **South American** fresh seafood, meat, as well as corn and potatoes, And of course, you should also try the *delicious burgers*, with sides such as fries, salads, or wedges provided.