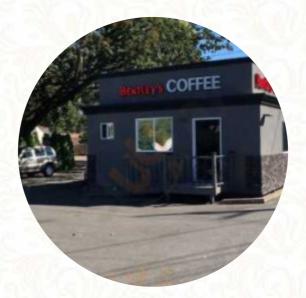

Bertley's

## **Bentley's Coffee Menu**

https://menuweb.menu 2195 Mission St SE, Salem I-97302-1258, United States http://bentleyscoffee.com

Here you can find the menu of Bentley's Coffee in Salem. At the moment, there are 15 meals and drinks on the food list. Bentley's Coffee in Salem, OR is a popular American restaurant with an average rating of 4.7 stars. The restaurant is open from 5:30 AM to 8:00 PM and offers a casual dining experience. Other dining options with similar menus include Habaneros Mexican Food- Mission and Dutch Bros Coffee. If you've dined at Bentley's Coffee before, feel free to leave a review!.

## **Bentley's Coffee**

2195 Mission St SE, Salem I-97302-1258, United States Opening Hours:

---

Made with menuweb.menu