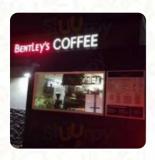

Bertley's

## **Bentley's Coffee Menu**

https://menuweb.menu 2195 Mission St SE, Salem I-97302-1258, United States http://bentleyscoffee.com

Here you can find the menu of Bentley's Coffee in Salem. At the moment, there are 15 meals and drinks on the food list. Bentley's Coffee in Salem, OR is a popular American restaurant with an average rating of 4.7 stars. The restaurant is open from 5:30 AM to 8:00 PM and offers a casual dining experience. Other dining options with similar menus include Habaneros Mexican Food- Mission and Dutch Bros Coffee. If you've dined at Bentley's Coffee before, feel free to leave a review!.

## **Bentley's Coffee**

2195 Mission St SE, Salem I-97302-1258, United States Opening Hours:

---

Made with menuweb.menu