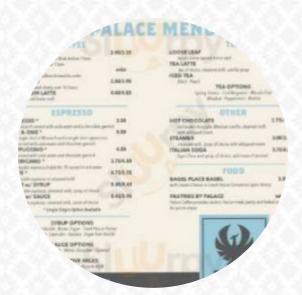

## Palace Coffee Company Menu

| Non alcoholic drinks |       | <b>Drinks</b>                |       |
|----------------------|-------|------------------------------|-------|
| ICED TEA             | \$2.0 | DRINKS                       |       |
| Little things        |       | Speciality Beverages         |       |
| CINNAMON ROLL        | \$3.5 | COLD BREW                    |       |
| From the grill       |       | Donuts & Eamp; amp; Pastries |       |
| ADD SAUCE            | \$0.8 | KOLACHE                      | \$3.5 |
| Beverages            |       | Ingredients Used             |       |
| TOPO CHICO           | \$2.3 | CHOCOLATE                    |       |
| Options              |       | Coffee                       |       |
| ALTERNATIVE MILK     | \$0.7 | ESPRESSO                     | \$2.5 |
|                      |       | ONE ONE                      | \$3.5 |
| something cold       |       | MOCHA                        |       |
| COLD BREW LATTE      | \$3.7 | CAPPUCCINO                   |       |
|                      |       | COFFEE                       | \$1.9 |
|                      |       | COFFEE                       |       |