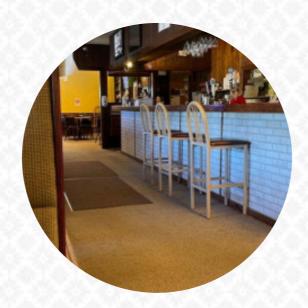

### Honeycreek Menu

https://menulist.menu 13631 Energy Way, Waverly, 68462, United States Of America +14027863838 - http://honeycreekdining.com

Here you can find the menu of Honeycreek in Waverly. At the moment, there are 16 menus and drinks on the food list. You can inquire about changing offers via phone. The diner and its premises are wheelchair accessible and thus usable with a wheelchair or physical disabilities, and there is no-charge WiFi. What Roderick Kehlenbeck doesn't like about Honeycreek:

We stopped for late lunch Wednesday 11/17/21. Sign on door said "masks required". We both have had strong positive antibody tests, (not unreliable Covid tests). Your Lancaster County mask mandates cost you some business. Got back in car and drove to Parker's in Cass County. This stupid mask thing never worked and needs to end. read more. At Honeycreek in Waverly, crispy pizza is baked fresh using a traditional method, The visitors of the restaurant also appreciate the extensive variety of differing coffee and tea specialities that the establishment has to offer. Fresh seafood, meat, as well as beans and rice are also **South American** grilled here, and you have the opportunity to try tasty American meals like Burger or Barbecue.