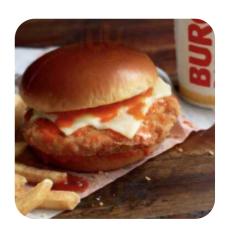

## **Burger King Menu**

https://menulist.menu 2548 Richmond Rd, Lexington I-40509, United States +18592680300

The menu of Burger King from Lexington includes 16 menus. On average, menus or drinks on the menu cost about \$4.9. The categories can be viewed on the menu below. What Karen Doolin likes about Burger King: Food is ALWAYS correct. It is fresh and it is good. And it always delivered by friendly staff. In the world we live in, this cannot be said for 90% of fast food. Good job! This speaks to this location only. Saron Drive is the pits. And don't even get me started on those golden arches. I don't even eat there anymore. It's always a wasted effort. read more. At Burger King in Lexington, you get a abundant brunch for breakfast and you can eat as much as you want indulge, For a snack in between, the tasty sandwiches, small salads, and other snacks are suitable. Typically, the burgers of this place are served as highlights along with filling side dishes like fries, salads or wedges.

## Burger King Menu

| Rice                                |       | Burgers and Melts                    |          |
|-------------------------------------|-------|--------------------------------------|----------|
| SPICY CHICKEN                       |       | MORNINGSTAR FARMS VEGGIE<br>BURGER   | \$1.8    |
| Chicken                             |       | Chicken & Wraps                      |          |
| CRISPY CHICKEN SANDWICH WITH CHEESE | \$4.8 | SPICY CHICKEN SANDWICH               | <b>,</b> |
| Beef                                |       | Ingredients Used                     |          |
| BACON KING SANDWICH                 | \$6.7 | CHICKEN                              |          |
| Burgers                             |       | Sandwiches                           |          |
| WHOPPER SANDWICH                    | \$4.3 | CRISPY CHICKEN SANDWICH              | \$4.3    |
| Meals                               |       | CHICKEN SANDWICH                     |          |
| SOURDOUGH KING MEAL                 | \$8.4 | King Jr™ Meals                       |          |
| Combo Meals                         |       | CHICKEN NUGGETS KING JR MEAL 4 PC    | \$3.0    |
| BACON KING SANDWICH MEAL            | \$9.5 | CHICKEN NUGGETS KING JR MEAL<br>6 PC | \$3.5    |
| Other Entrees                       |       | These types of dishes are            |          |
| BIG FISH SANDWICH                   | \$3.2 | being served                         |          |
|                                     |       | PANINI                               |          |
|                                     |       | BURGER                               |          |
|                                     |       |                                      |          |