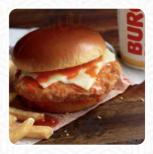

## **Burger King Menu**

https://menulist.menu 2548 Richmond Rd, Lexington I-40509, United States +18592680300

The menu of Burger King from Lexington includes 16 menus. On average, menus or drinks on the menu cost about \$4.9. The categories can be viewed on the menu below. What Karen Doolin likes about Burger King: Food is ALWAYS correct. It is fresh and it is good. And it always delivered by friendly staff. In the world we live in, this cannot be said for 90% of fast food. Good job! This speaks to this location only. Saron Drive is the pits. And don't even get me started on those golden arches. I don't even eat there anymore. It's always a wasted effort. read more. At Burger King in Lexington, you get a abundant brunch for breakfast and you can eat as much as you want indulge, For a snack in between, the tasty sandwiches, small salads, and other snacks are suitable. Typically, the burgers of this place are served as highlights along with filling side dishes like fries, salads or wedges.

## Burger King Menu

| Rice                                |       | Burgers and Melts                    |          |
|-------------------------------------|-------|--------------------------------------|----------|
| SPICY CHICKEN                       |       | MORNINGSTAR FARMS VEGGIE<br>BURGER   | \$1.8    |
| Chicken                             |       | Chicken & Wraps                      |          |
| CRISPY CHICKEN SANDWICH WITH CHEESE | \$4.8 | SPICY CHICKEN SANDWICH               | <b>,</b> |
| Beef                                |       | Ingredients Used                     |          |
| BACON KING SANDWICH                 | \$6.7 | CHICKEN                              |          |
| Burgers                             |       | Sandwiches                           |          |
| WHOPPER SANDWICH                    | \$4.3 | CRISPY CHICKEN SANDWICH              | \$4.3    |
| Meals                               |       | CHICKEN SANDWICH                     |          |
| SOURDOUGH KING MEAL                 | \$8.4 | King Jr™ Meals                       |          |
| Combo Meals                         |       | CHICKEN NUGGETS KING JR MEAL 4 PC    | \$3.0    |
| BACON KING SANDWICH MEAL            | \$9.5 | CHICKEN NUGGETS KING JR MEAL<br>6 PC | \$3.5    |
| Other Entrees                       |       | These types of dishes are            |          |
| BIG FISH SANDWICH                   | \$3.2 | being served                         |          |
|                                     |       | PANINI                               |          |
|                                     |       | BURGER                               |          |
|                                     |       |                                      |          |