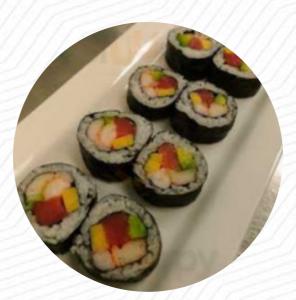

## Red Bang Bang Sushi Menu

https://menulist.menu 3801 Mall Rd, Lexington I-40503-4466, United States +18592450019

The menu of Red Bang Bang Sushi from Lexington includes 16 dishes. On average, **dishes or drinks on <u>the</u>** <u>card</u> cost about \$6.6. The categories can be viewed on the menu below. What <u>Kjrè Eidson</u> likes about Red Bang Bang Sushi:

This place rocks. It's a build-your-own sushi shop and the ingredients are high quality. No more binging on side orders of gari and daikon- now I can eat them IN my roll! Keep it up! <u>read more</u>. With the comprehensive variety of *coffee and tea specialties*, a visit to Red Bang Bang <u>Sushi</u> becomes even more attractive, Especially delicious are also the <u>Maki</u> and delicacies like **Te-Maki** from this place.