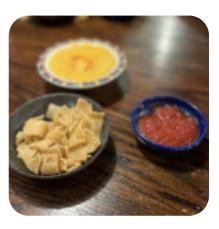

ment appears committed to improving guest satisfaction, showcasing both potential for delightful meals and the need for attention to detail and consistency. Diners are encouraged to visit and form their own impressions.

# Mexican Inn Cafe Menu

#### Drinks

DRINKS

Starters & Salads

POTATO CHIPS

#### Sauces

SALSA

## **Beef Dishes**

BRISKET

## Egg Dishes

OMELETTE

#### **These Types Of Dishes**

## Are Being Served

SALAD

#### **Restaurant Category**

MEXICAN

BAR

#### **Mexican Dishes**

TACOS FAJITAS

BURRITO

### **Ingredients Used**



CHEESE BUTTER CHILI

BEEF

# Mexican Inn Cafe

13155 South Fwy, Burleson, TX 76028, USA, United States **Opening Hours:** Monday 11:00-21:00 Tuesday 11:00-21:00 Wednesday 11:00-21:00 Thursday 11:00-21:00 Friday 11:00-21:30 Saturday 11:00-21:00



Made with menuweb.menu