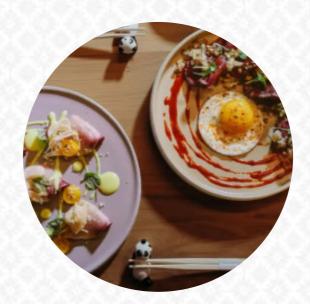

Delicious experience. Think of the hand rolls similar to nigiri and paired with very complementary flavors. Not necessarily the cone like hand roll from your local <u>sushi</u> shop but very tasty regardless. The chirashi was a very flavorful bowl and the gin drinks were fantastic! Would dine at again! <u>read more</u>. The rooms on site are wheelchair accessible and can also be used with a wheelchair or physical disabilities, Depending on the weather, you can also sit outside and have something. What <u>User</u> doesn't like about GiJin:

Fantastic experience as always. The entire staff is so kind and down to earth. The food is always amazing. The ambiance is completely different from anything I've ever experienced before, you can't tell whether you're in NYC, Japan, LA, Pittsburgh, or just in some crazy movie scene lol it's awesome. I tried the toro which absolutely blew my mind, the beef tartare had roll was Fantastic, also had California hand roll... read more. GiJin from Pittsburgh is a suitable bar to a drink after work, and sit with friends or alone, and it's made with lots of fresh vegetables, fish and meat, healthy Japanese meals cooked. Naturally, they also offer you with tasty pizza, baked straight from the oven in traditional style, scrumptious particularly are the <u>Sushi</u> and specialties like Sashimi that this restaurant is known for.