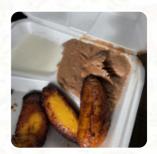

#### Mi Chalateca Menu

https://menulist.menu 1610 S 341st Pl Ste F, 98003, Federal Way, US, United States +12538381688

Here you can find the menu of Mi Chalateca in Federal Way. At the moment, there are **16** meals and drinks on the card. You can inquire about <u>changing offers</u> via phone. What <u>Emily B</u> likes about Mi Chalateca: My friend and I split the Plato Tipico Chalateco whichIncludes: 1 Pupusa (we chose zucchini and it was heaven! 1 Tamale (the maza was delicious and moist Also with 2 Pastelitos de Pollo, Yucca, Chicharron, Fried Ripe Plantains, Refried Beans, Tortilla Chips and Cream. Everything was delicious!!! I keep thinking about those plantains! Cooked perfectly! If you have yet to check this spot out I would say do yourself a f... <u>read more</u>. What <u>Esperanza Torres</u> doesn't like about Mi Chalateca: