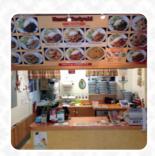

## Nasai Teriyaki Menu

https://menulist.menu 16849 Redmond Way, 98052, Redmond, US, United States +14258691916

A complete <u>menu</u> of Nasai Teriyaki from Redmond covering all <u>16</u> meals and drinks can be found here on the card. For **seasonal or weekly deals**, please get in touch via phone or use the contact details provided on the website. What <u>User</u> likes about Nasai Teriyaki:

Spicy chicken had good flavors. Worth stopping in and giving it a try. There is seating available inside. You can get orders to go. They do not have any takeout menus available... hopefully you can zoom in on the menu photo to get an idea of the dishes. They may also have daily specials if you come in. Staff was friendly. I would go back : read more. When the weather conditions is pleasant you can also eat outside, and there is free WLAN. What User doesn't like about Nasai Teriyaki: