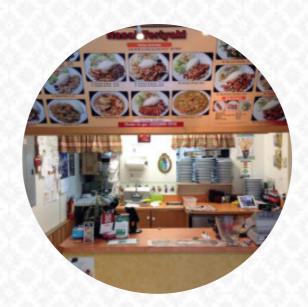

## Nasai Teriyaki Menu

https://menulist.menu 16849 Redmond Way, 98052, Redmond, US, United States +14258691916

A complete <u>menu</u> of Nasai Teriyaki from Redmond covering all <u>16</u> meals and drinks can be found here on the card. For **seasonal or weekly deals**, please get in touch via phone or use the contact details provided on the website. What <u>User</u> likes about Nasai Teriyaki:

Spicy chicken had good flavors. Worth stopping in and giving it a try. There is seating available inside. You can get orders to go. They do not have any takeout menus available... hopefully you can zoom in on the menu photo to get an idea of the dishes. They may also have daily specials if you come in. Staff was friendly. I would go back : read more. When the weather conditions is pleasant you can also eat outside, and there is free WLAN. What User doesn't like about Nasai Teriyaki: