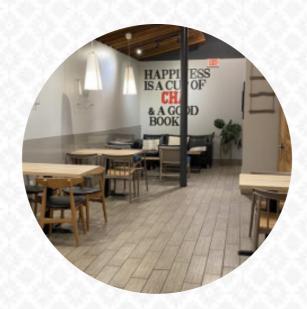

## Gong Cha Plano Menu

https://menulist.menu 2205 N Central Expy, 75075, Plano, US, United States (+1)9723886885 - http://www.gongchausa.com/

The menu of Gong Cha Plano from Plano includes **16** menus. On average, **menus or drinks on the card** cost about \$3.9. The categories can be viewed on the menu below. What AR likes about Gong Cha Plano: Nice place to sit and have a milk tea or other nicely presented sweet beverage. Not a lot of seating, but there are comfortable furniture options. When I went, there was only one bathroom open and there wasn't any changing station for babies. read more. What Nam N doesn't like about Gong Cha Plano:

Customer service is absolute trash, the guy who took my order didn 't greet or make an effort to helping us but not only that the he treated the customer after like they 're d for asking if they had an item on the menu saying does it look like we have it <a href="read more">read more</a>. Gong Cha <a href="Plano">Plano</a> from Plano is a cozy café, where you can enjoy a snack or cake with a hot coffee or a hot chocolate, The customers of the establishment also appreciate the extensive selection of various coffee and tea specialities that the establishment has to offer.