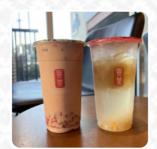

## Gong Cha Plano Menu

| Schwarze Tees                   |       | Fruit Teas                       |       |
|---------------------------------|-------|----------------------------------|-------|
| EARL GREY                       |       | GREEN OR BLACK TEA               | \$3.3 |
| Tea/Koffee/Milk                 |       | Tea Hot or Cold                  |       |
| MILK TEA                        |       | OOLONG TEA                       | \$3.3 |
| Hot drinks                      |       | Mustache Series (Large S         | Size  |
| TEA                             |       | Only)                            |       |
| Coffee                          |       | MILK FOAM GREEN OR OOLONG<br>TEA | \$4.0 |
| MILK COFFEE                     | \$4.0 | Ingredients Used                 |       |
| Milk Tea Series                 |       | MILK                             |       |
| MILK TEA W/ HERBAL JELLY (COLD) | \$4.0 | Drinks                           |       |
| bar                             |       | BLACK COFFEE                     | \$3.5 |
| WINTERMELON LATTE               | \$4.0 | DRINKS                           |       |
| WINTERWILLON LATTE              | Ψ-1.0 | Beverages                        |       |
| Popular Items                   |       | THAI TEA LATTE                   | \$4.8 |
| PEARL MILK TEA                  | \$4.0 | THAI TEA                         | •     |
| Mustache Series                 |       |                                  |       |
| MILK FOAN BROWN SUGAR           | \$4.3 |                                  |       |