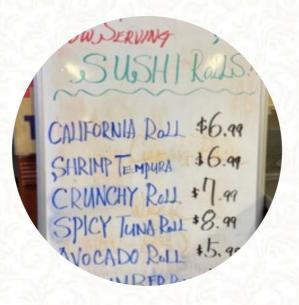

#### Hana Two Teriyaki Sushi Menu

https://menulist.menu 106 SW Campus Dr, 98023, Federal Way, US, United States +12538383830



On this webpage, you can find the <u>complete menu of Hana Two Teriyaki Sushi</u> from Federal Way. Currently, there are **16** courses and drinks up for grabs. For *changing offers*, please contact the owner of the restaurant directly. You can also contact them through their website. What <u>Valentin Odhiambo</u> likes about Hana Two Teriyaki <u>Sushi</u>:

Great service, the food was absolutely delicious. I got the spicy pork teriyaki and it was seasoned and cooked to perfection. The portions are decent sized as well.Food: 5/5 <u>read more</u>. What <u>Marcie S</u> doesn't like about Hana Two Teriyaki <u>Sushi</u>:

The portions are good but the spicy chick