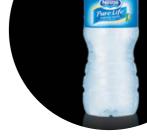

## **Beverages**

**NESTLE PURE LIFE BOTTLED WATER** 

**DIET PEPSI** 

**BREWED ICED TEA** 

**BRISK NO CALORIE GREEN TEA PEACH** 

**SIERRA MIST** 

**NESTLÉ PURE LIFE BOTTLED WATER** 