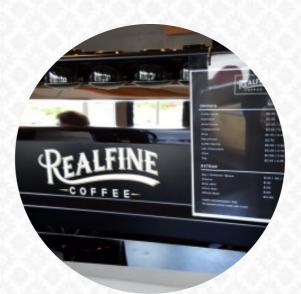

## **Realfine Coffee Menu**

https://menulist.menu 4480 Fauntleroy Way SW, Seattle I-98126-4436, United States (+1)2063956808 - https://realfinecoffee.com/

The Menu of Realfine Coffee from Seattle includes about 16 different menus and drinks. On average, you pay for a dish / drink about \$3.0. What <u>User</u> likes about Realfine Coffee:

| Non alcoholic drinks             |       |
|----------------------------------|-------|
| ICED TEA                         | \$2.8 |
| Extras                           |       |
| SOY, ALMOND, HEMP AND<br>COCONUT | \$0.6 |
| Little things                    |       |
| CROISSANT                        |       |
| Hot drinks                       |       |
| МАССНІАТО                        | \$3.0 |
| Flavors                          |       |
| FLAVORS                          | \$0.5 |
| Drinks                           |       |
| DRINKS                           |       |
| Speciality Beverages             |       |

COLD BREW

Coffees from Local Borough Coffee EXTRA SHOT

\$0.6

Restaurant Category VEGAN

**Ingredients Used** 

ZUCCHINI

These types of dishes are being served

BREAD

Coffee

| ESPRESSO    | \$2.8 |
|-------------|-------|
| BREVE       | \$0.6 |
| DRIP REFILL | \$0.5 |
| CAFFÉ LATTE | \$3.3 |
| COFFEE      |       |

4480 Fauntleroy Way SW, Seattle I-98126-4436, United States