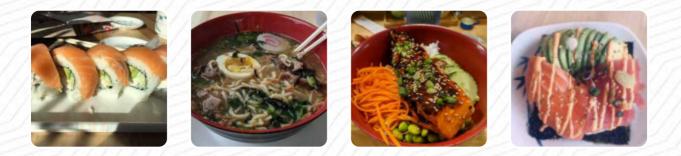

## Wasabi Sushi Menu

https://menulist.menu 3448 NE Sandy Blvd, Portland I-97232-1974, United States +15037197864

The restaurant from Portland offers 16 different **dishes and drinks on** <u>the menu</u> at an average \$8.4. What <u>Will</u> likes about Wasabi Sushi:

This is my favorite local Portland spot for <u>sushi</u>. Always good, fresh quality sushi/rice and nice presentation as well! Try the ocean bowl or spider crunchy sushi roll! <u>read more</u>. With a large selection of freshly harvested vegetables, fish and meat, the Wasabi Sushi from Portland prepares <u>healthy</u>, <u>flavorful Japanese meals</u>, Particularly the extraordinary fusions of various ingredients offer the guests a remarkable taste experience of this extraordinary *fusion cuisine*. The **Asian fusion cuisine** is also an important part of Wasabi <u>Sushi</u>. Anyone who finds the everyday and generally known meals too boring should approach with a willingness to experiment and try some unexpected combination of ingredients taste, Particularly tasty are also the Maki and specialties like Inside-Out from this place.