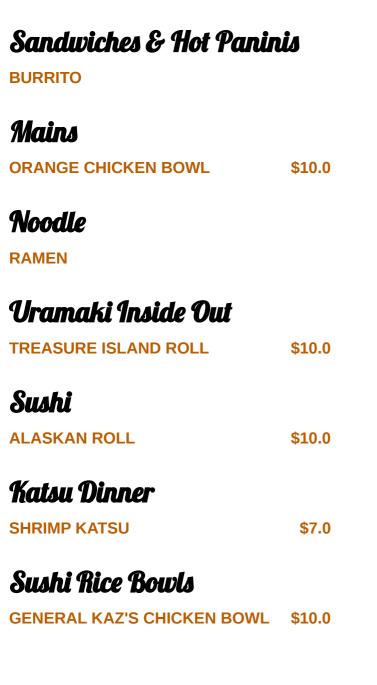

Wasabi Sushi Menu

| Chef's Selection Rolls                      |       |
|---------------------------------------------|-------|
| SAMURAI DRAGON                              | \$9.0 |
| Sushi B-rittos                              |       |
| NINJA KICK                                  | \$9.0 |
| These types of dishes are                   | 8     |
| being served                                |       |
| SPICY TUNA                                  | \$8.0 |
| Main courses                                |       |
| SUSHI                                       |       |
| CALAMARI                                    |       |
| Sushi Donuts                                |       |
| CRAB FILLING WITH TUNA AND SALMON ON TOP    | \$5.0 |
| TUNA FILLING WITH TUNA AND<br>SALMON ON TOP | \$6.0 |
| Ingredients Used                            |       |
| RICE                                        |       |