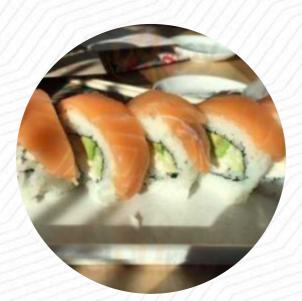

## Wasabi Sushi Menu

https://menulist.menu 3448 NE Sandy Blvd, Portland I-97232-1974, United States +15037197864

The restaurant from Portland offers 16 different **dishes and drinks on** <u>the menu</u> at an average \$8.4. What <u>Will</u> likes about Wasabi Sushi:

This is my favorite local Portland spot for <u>sushi</u>. Always good, fresh quality sushi/rice and nice presentation as well! Try the ocean bowl or spider crunchy sushi roll! <u>read more</u>. With a large selection of freshly harvested vegetables, fish and meat, the Wasabi Sushi from Portland prepares <u>healthy</u>, <u>flavorful Japanese meals</u>, Particularly the extraordinary fusions of various ingredients offer the guests a remarkable taste experience of this extraordinary *fusion cuisine*. The **Asian fusion cuisine** is also an important part of Wasabi <u>Sushi</u>. Anyone who finds the everyday and generally known meals too boring should approach with a willingness to experiment and try some unexpected combination of ingredients taste, Particularly tasty are also the Maki and specialties like Inside-Out from this place.