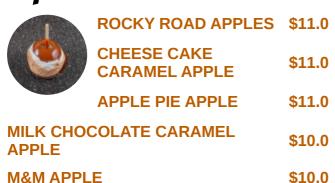

### Apple - Two-Topping Apples

ALMOND BEAR APPLE \$11.0

### **Caramel Apples**

PECAN BEAR APPLE \$10.0

PLAIN CARAMEL APPLE \$9.0

PECAN APPLE \$9.0