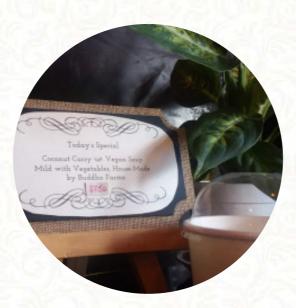

Super hippie vibe. The place smells like an incense/herbal shop. Everyone here is very chill. However, the drink prices aren't. Probably the most expensive coffee shop I've ever been to. A 12oz coffee is \$10. Not much sitting space inside. The coffee tasted alright, but I wouldn't say it's my favorite. Not a bad place if you want to experience <u>Sedona</u>. <u>read more</u>. At Synergy in Sedona, a <u>diverse brunch</u> is served in the morning, where you can have your fill feast, The visitors of the establishment are also thrilled with the comprehensive selection of differing

coffee and tea specialities that the establishment offers. When you're not so ravenous, you can just treat yourself to one of the delicious *sandwiches*, a small salad or another snack, Here you'll find sweet pastries and cake, simple snacks and chilled refreshments and hot drinks.