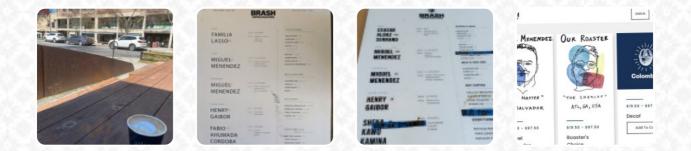

## Brash Coffee Menu

<u>https://menulist.menu</u> 1168 Howell Mill Rd NW, Atlanta I-30318-0516, United States +14048294389 - http://www.brashcoffee.com/

On this website, you can find the *complete <u>menu</u> of Brash Coffee* from Atlanta. Currently, there are 16 dishes and drinks available. For <u>changing offers</u>, please contact the owner of the restaurant directly. You can also contact them through their website. What <u>Sharon C</u> likes about Brash Coffee:

Non alcoholic drinks

WATER

**Pop Tarts BLUEBERRY** 

Hot drinks

TEA

Tea **GREEN TEA** 

Sweets & Desserts

**BANANA BREAD** 

Condiments

**SYRUP** 

Drinks

DRINKS

**COLD BREW** 

Hot Drinks - Coffee **CORTADO** 

McCafé® Coffees

**ICED COFFEE** 

These types of dishes are being served BREAD

Coffee **ESPRESSO** COFFEE

**BEANS** BANANA

1168 Howell Mill Rd NW, Atlanta I-30318-0516, United States Opening Hours:

Monday 07:00 -18:00 Tuesday 07:00 -18:00 Wednesday 07:00 -18:00 Thursday 07:00 -18:00 Friday 07:00 -18:00 Saturday 08:00 -18:00 Sunday 08:00 -18:00