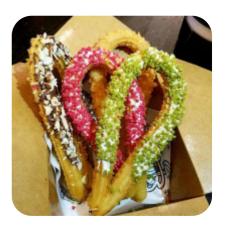

## Sweet Churros Menu

| Soft drinks              |             | Dessert                     |        |
|--------------------------|-------------|-----------------------------|--------|
| LEMONADE                 | \$4.5       | CHURROS BOX                 | \$10.0 |
| Спитоз                   |             | CHURROS                     |        |
| STRAWBERRY CRUNCH CHURRO | \$7.0       | Popular Items               |        |
| Ice Creams               |             | CHOCOLATE AND ALMOND CHURRO | \$7.0  |
| WHITE CHOCOLATE          | \$1.0       | MACHA CRUNCH CHURRO         | \$7.0  |
| Sweets & Desserts        |             | Croffle                     |        |
| DULCE DE LECHE           | \$1.0       | CROFFLE SAMPLER             | \$15.0 |
|                          | Ψ1.0        | CROFFLE BOX                 | \$12.0 |
| Featured Items CHURRO    | \$5.0       | Ingredients Used            |        |
| Onortho                  | Ψ3.0        | CHOCOLATE                   | \$1.0  |
| Croffle on a Stick       |             | NUTELLA                     | \$1.0  |
| CROFFLE                  | \$5.0       | CARAMEL                     | \$1.0  |
|                          | <b>40.0</b> | RASPBERRY                   | \$1.0  |