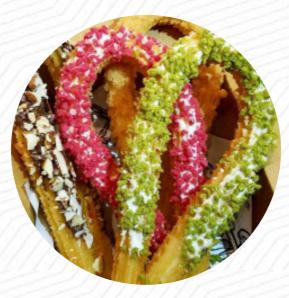

## Sweet Churros Menu

| Soft drinks              |             | Dessert                     |        |
|--------------------------|-------------|-----------------------------|--------|
| LEMONADE                 | \$4.5       | CHURROS BOX                 | \$10.0 |
| Спитоз                   |             | CHURROS                     |        |
| STRAWBERRY CRUNCH CHURRO | \$7.0       | Popular Items               |        |
| Ice Creams               |             | CHOCOLATE AND ALMOND CHURRO | \$7.0  |
| WHITE CHOCOLATE          | \$1.0       | MACHA CRUNCH CHURRO         | \$7.0  |
| Sweets & Desserts        |             | Croffle                     |        |
| DULCE DE LECHE           | \$1.0       | CROFFLE SAMPLER             | \$15.0 |
|                          | Ψ1.0        | CROFFLE BOX                 | \$12.0 |
| Featured Items CHURRO    | \$5.0       | Ingredients Used            |        |
| Onortho                  | Ψ3.0        | CHOCOLATE                   | \$1.0  |
| Croffle on a Stick       |             | NUTELLA                     | \$1.0  |
| CROFFLE                  | \$5.0       | CARAMEL                     | \$1.0  |
|                          | <b>40.0</b> | RASPBERRY                   | \$1.0  |