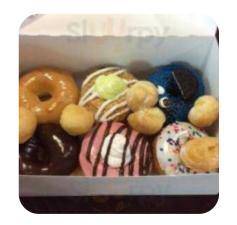

We bought their heart shaped donuts for Valentines. Everyone loved them. At the same time we ordered their glazed heart shaped donuts, we also tried some of their specialy flavors. The gingerbread donut was incredibke! The donuts are very sweet so be careful! These are the best donuts I've had. Stayed tune for me to try the kolaches. It is a family business and they are so kind serving you! <a href="read more">read more</a>. At Mojo Donuts in Dallas, there's a hearty brunch in the morning where you can include treat yourself.