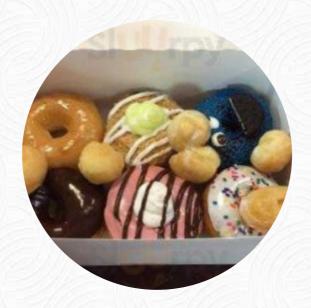

We bought their heart shaped donuts for Valentines. Everyone loved them. At the same time we ordered their glazed heart shaped donuts, we also tried some of their specialy flavors. The gingerbread donut was incredibke! The donuts are very sweet so be careful! These are the best donuts I've had. Stayed tune for me to try the kolaches. It is a family business and they are so kind serving you! <a href="read more">read more</a>. At Mojo Donuts in Dallas, there's a hearty brunch in the morning where you can include treat yourself.