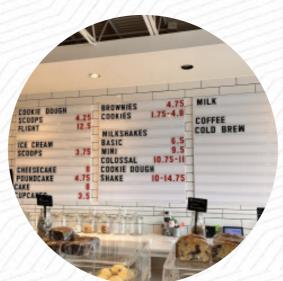

## Milk Dessert Menu

Ice cream\*

**VANILLA** 

Sweets & Ice

**COOKIES** 

Milkshakes

**MILKSHAKE** 

**Sweets & Desserts** 

**RED VELVET** 

Coffee

**COFFEE** 

Restaurant Category

**DESSERT** 

10 most popular

**MILK SHAKES** 

SHAKE

**Biscuits and Cookies** 

**CHEESECAKE** 

**COOKIE** 

These types of dishes are being served

**PANINI** 

**DESSERTS** 

Ingredients Used

MILK