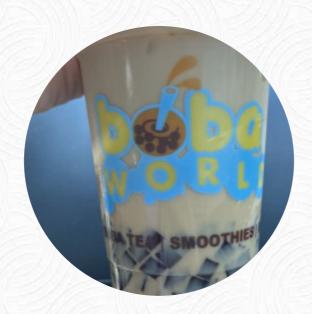

The staff is very friendly and efficient. Never long to wait for your order. I love the Brown Sugar Milk Tea with Boba, 75% sugar so it's not too sweet. The Green Tea with Peach and Agar Boba is refreshing when it's hot outside. Food: 5/5 read more. You can use the WiFi of the place free of charge. What Hannah G doesn't like about Boba World:

if you're looking for mediocre boba or grass water they call matcha... look no further. this is the place for you! taro milk tea 2/10 matcha 1/10 I DO NOT RECOMMEND. however, the vanilla milkshake is a tried and true safe option! if you can avoid this place, do! but if it's the only option order carefully. read more. With original Asian spices scrumptious traditional courses are prepared in the kitchen of Boba World in Lewisville, Besides, the inventive blend of different menus with new and sometimes adventurous ingredients is appreciated by the guests - a good case of Asian Fusion. In this restaurant there is also an large variety of coffee and tea specialties not to forget.