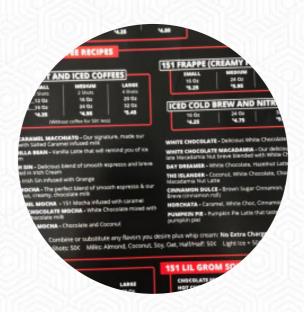

## 151 Coffee Menu

https://menuweb.menu 1200 North US Highway 377, Roanoke, 76262, United States Of America (+1)6823252124 - https://www.151coffee.com/

The **menu of 151 Coffee** from Roanoke includes *15* dishes. On average, **dishes or drinks on** <u>the card</u> cost about \$3.4. The categories can be viewed on the menu below.

#### **Cold Espresso**

| COLD WHITE CHOCOLATE MOCHA       | \$3.9 |
|----------------------------------|-------|
| Speciality Beverages             | \$2.6 |
| Coffee Syrups<br>Dark Choc Mocha | \$4.6 |
| Iced And Blended                 |       |

| Espresso Beverages              | \$2.6          |
|---------------------------------|----------------|
| Ingredients Used                |                |
| Artisan Creations               |                |
| HOT VANILLA LATTE               | \$2.6          |
| Drinks<br>Cold Brew<br>DRINKS   |                |
| Coffee                          |                |
| МОСНА                           | \$4.6          |
| ICED LATTE                      | \$2.6          |
| 151 Favor It                    | ¢2.0           |
| COLD IRISH SIN<br>HOT IRISH SIN | \$3.9<br>\$3.9 |