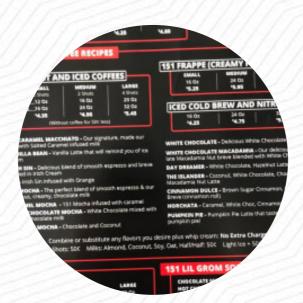

# 151 Coffee Menu

DARK CHOC MOCHA

| 1. | 100 |         | 3 | 70 |
|----|-----|---------|---|----|
|    | 40  |         |   | 占  |
|    | 6   | 9.77.20 |   |    |
| 1  | -   | - State |   | 43 |
|    |     |         |   | _  |
|    |     | 1       |   |    |
|    | 46  |         |   |    |
|    |     | 14      |   |    |
|    |     |         |   |    |

| Non alcoholic drinks       |       | Iced and Blended Espresso   |       |  |
|----------------------------|-------|-----------------------------|-------|--|
| WATER                      |       | Beverages                   |       |  |
| Ice cream*                 |       | ICED VANILLA LATTE          | \$2.6 |  |
| VANILLA                    | \$4.6 | Ingredients Used            |       |  |
| Milchshakes                |       | CARAMEL                     |       |  |
| SMOOTHIE                   |       | Speciality Beverages        |       |  |
| Cold Espresso              |       | HOT LATTE COLD BREW         | \$2.6 |  |
| COLD WHITE CHOCOLATE MOCHA | \$3.9 | 1 <b>21</b>                 |       |  |
| Drinks                     |       | 151 Favor 1t COLD IRISH SIN | \$3.9 |  |
| DRINKS                     |       | HOT IRISH SIN               | \$3.9 |  |
| Most Loved Restaurants     |       | Coffee                      |       |  |
| HOT VANILLA LATTE          | \$2.6 | MOCHA                       | \$4.6 |  |
| Coffee Comments            |       | ICED LATTE                  | \$2.6 |  |
| Coffee Syrups              |       | COFFEE                      |       |  |

\$4.6