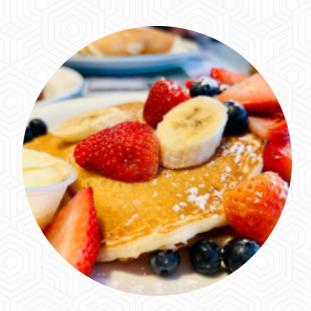

## B LD's Menu

10 most popular

**SHAKE** 

Süße Desserts

**CREPES** 

Burgers

**PATTY MELT** 

**Toast** 