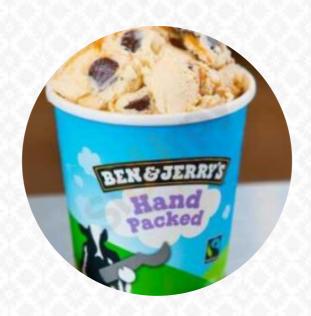

**DESSERT** 

These Types Of Dishes Are Being Served

**ICE CREAM** 

**DESSERTS** 

**Dessert** 

**WAFFLE** 

**BANANA SPLIT** 

**COOKIES** 

COOKIE

**Ingredients Used** 

CHOCOLATE
MILK
BUTTER

PEANUT BUTTER
ALMOND MILK