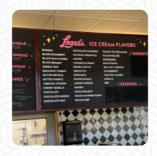

### being served

**ICE CREAM** 

## 10 most popular

**SHAKE** 

**MILK SHAKES** 