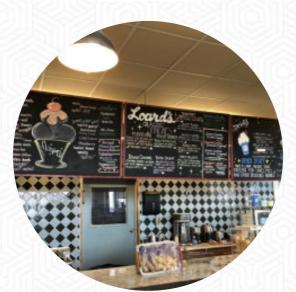

## Loard's Ice Cream Menu

https://menulist.menu 2000 Wayne Ave, 94577, San Leandro, US, United States +15103514131 - https://loards.com/

On this webpage, you can find the <u>complete menu of Loard's Ice Cream</u> from <u>San Leandro</u>. Currently, there are 16 courses and drinks available. For **changing offers**, please contact the owner of the restaurant directly. You can also contact them through their website. What <u>Mario Maroukian</u> likes about Loard's Ice Cream:

## Loard's Ice Cream

2000 Wayne Ave, 94577, San Leandro, US, United States **Opening Hours:** 

Monday 12:00 -20:00 Tuesday 12:00 -17:00 Wednesday 12:00 -20:00 Thursday 12:00 -20:00 Friday 12:00 -20:00 Saturday 12:00 -20:00 Sunday 12:00 -20:00 **a**gallery image